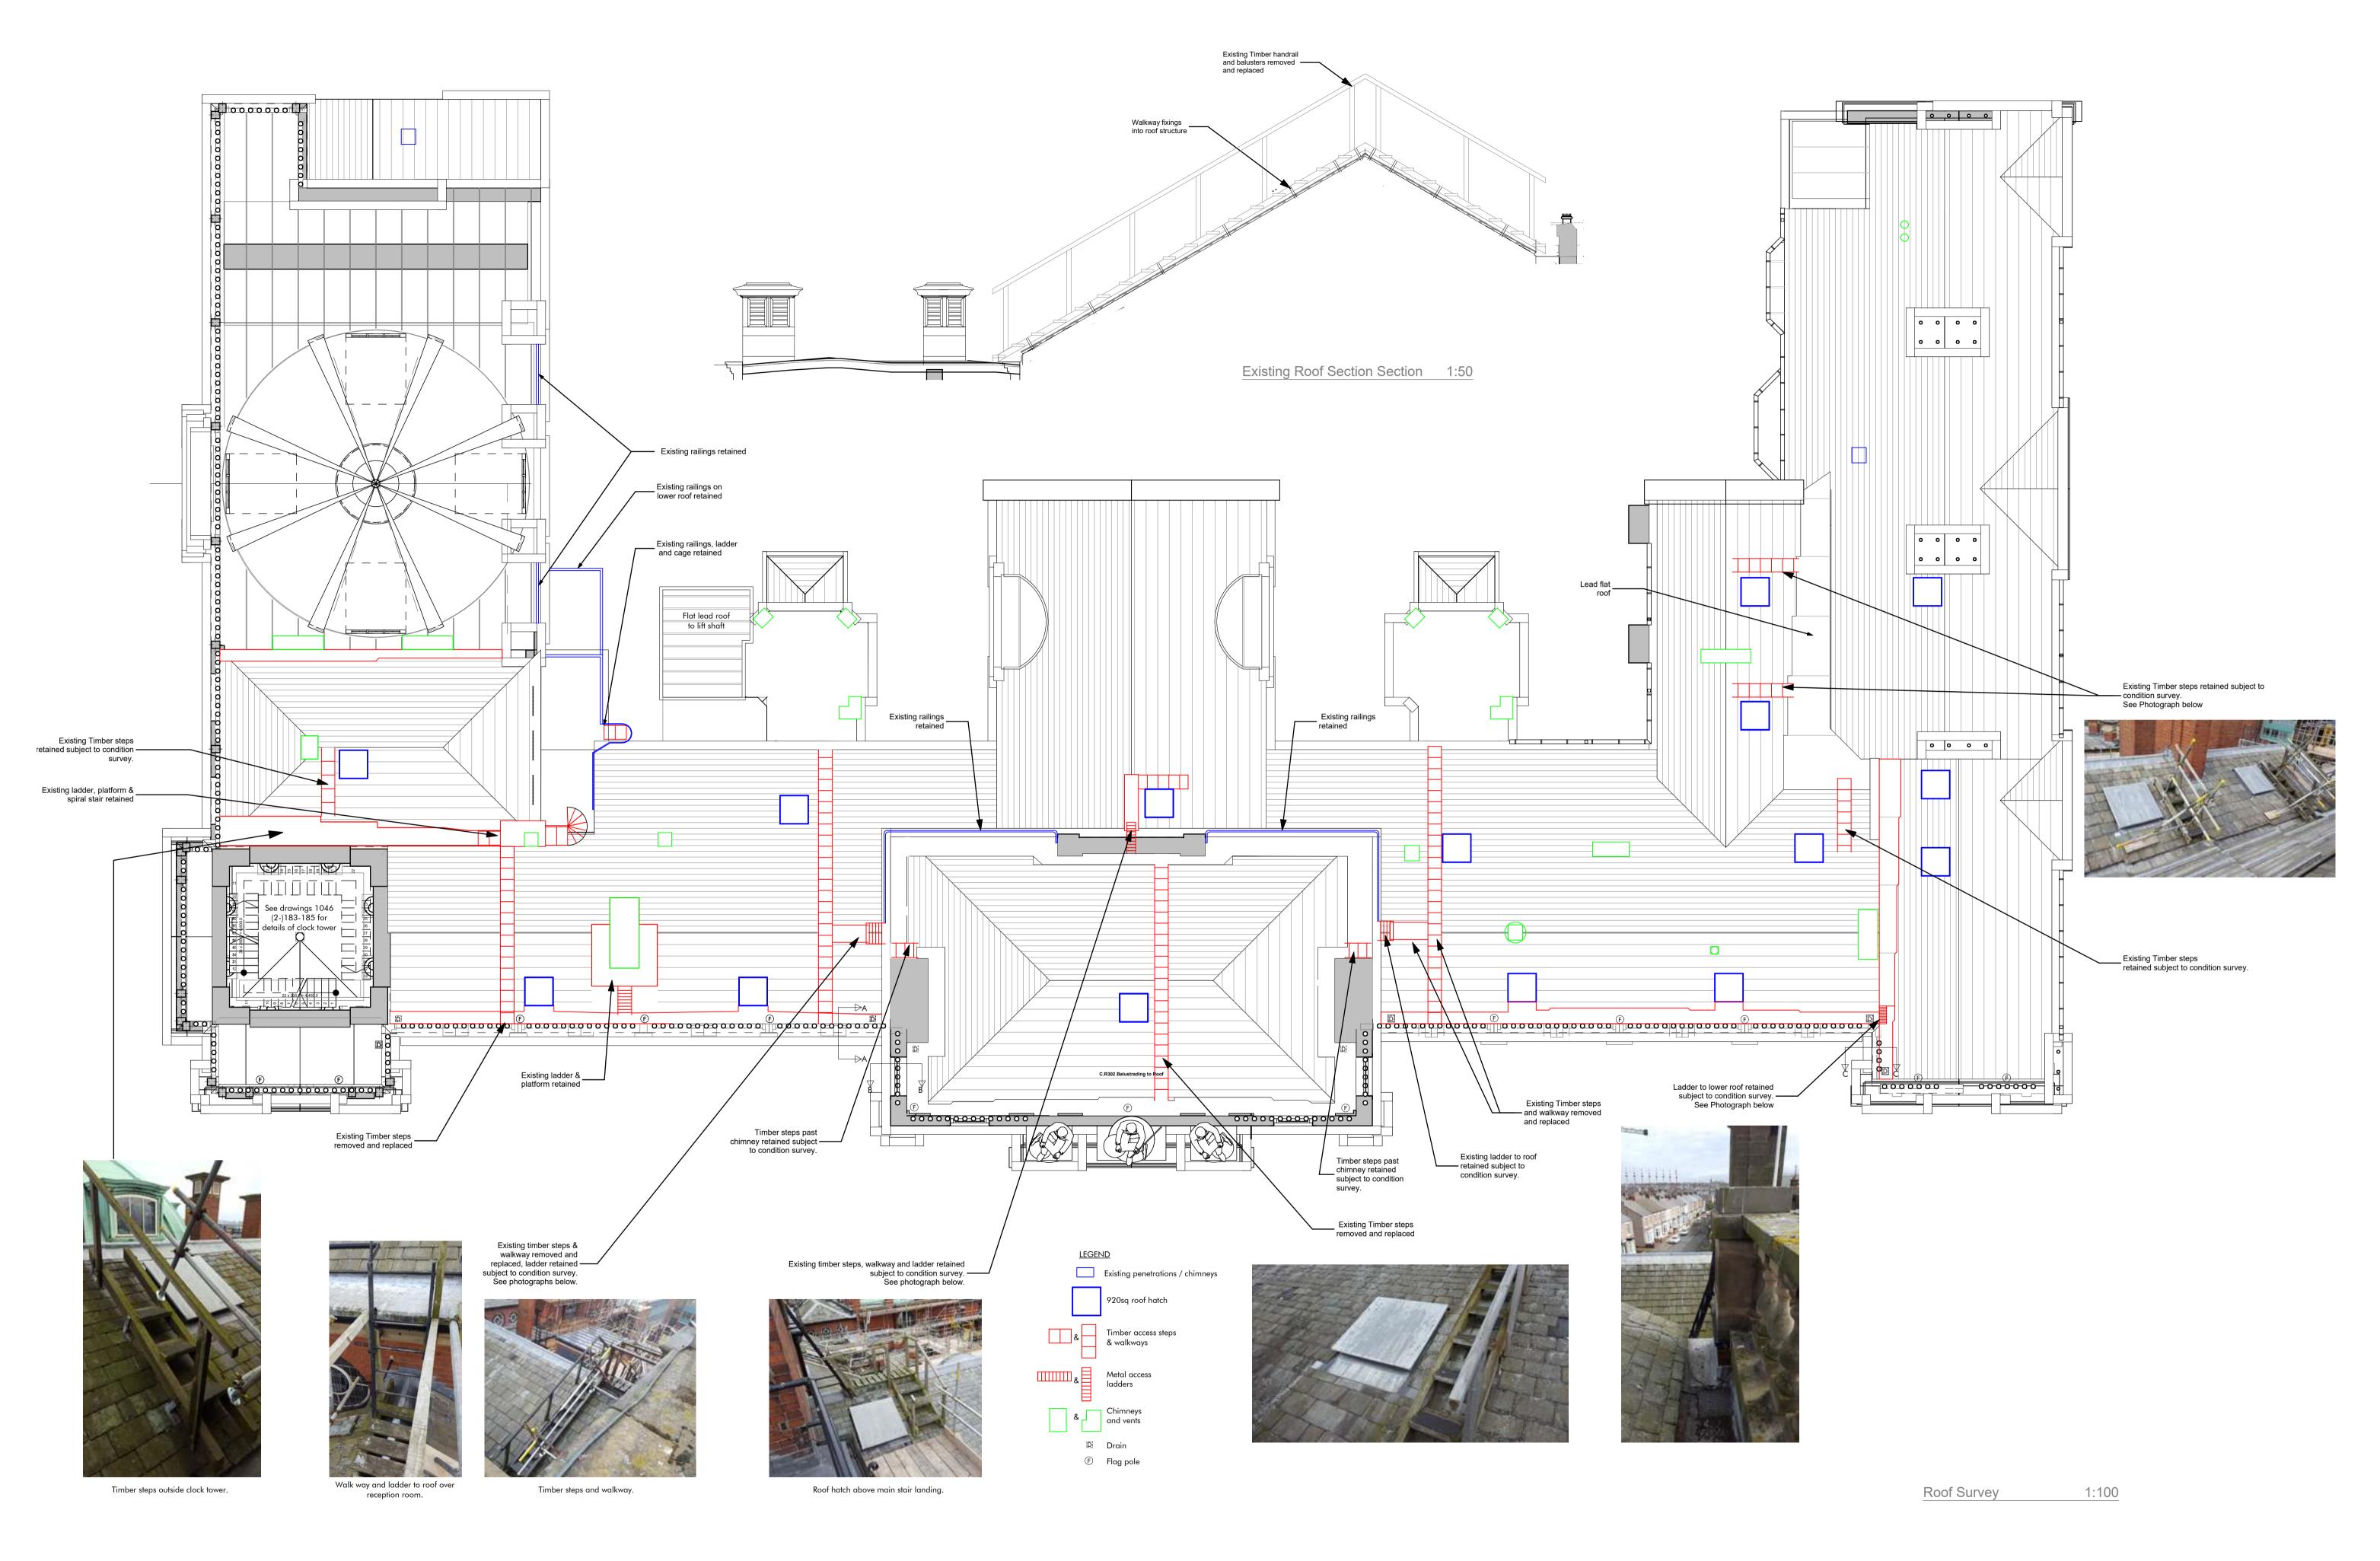

RIBA Issue Stage:

Refurbishment

Client: South Shields To Refurbishment

Client: South Tyneside

Construction

Drawing: Existing Roof plan

Project: South Shields Town Hall
Refurbishment

Client: South Tyneside Council